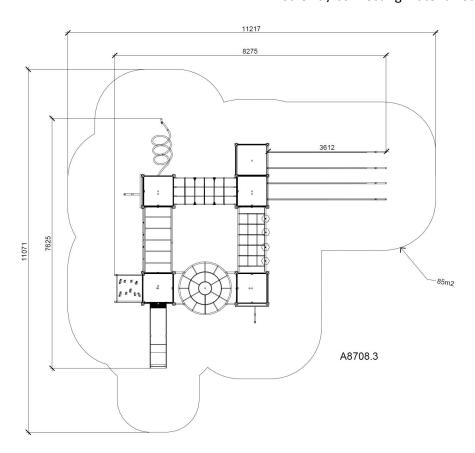

## DATASHEET

Product: (A8708.3 MP LAGO)

Type: Multifunctional tower

Producer: Aluplay k.s.

Dimensions: 7625 x 8275 x 2575 mm

(lenght x width x height)

Safety area: 11071 x 11217 mm

Platform height: 1400 mm