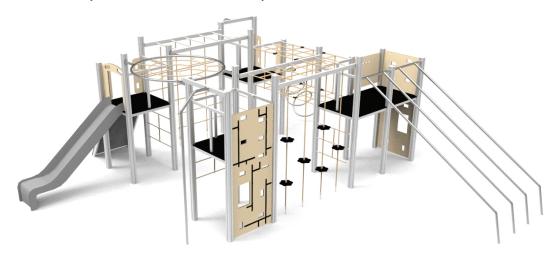

## DATASHEET

Product: (A8708.3 MP LAGO)

Type: Multifunctional tower

Producer: Aluplay k.s.

Dimensions: 7625 x 8275 x 2575 mm

(lenght x width x height)

Safety area: 11071 x 11217 mm

Platform height: 1400 mm

Max. fall height: 2380 mm

User group: 4-12 years

Spare parts availability: Producer

Materials used:

Structural poles: Aluminium profile 90x90 mm with eloxed surface, Platforms: made of 20 mm HDPE with anti-slip surface sheet 870x870mm,

Stairs: made of 20mm HDPE with anti-slip surface

sheet 670x140mm,

Handles and other steel parts: Stainless steel. Roof and side panels: 12/15/19mm HDPE

sheet, Slide HDPE or PE

Screws / connecting material: Stainless steel.