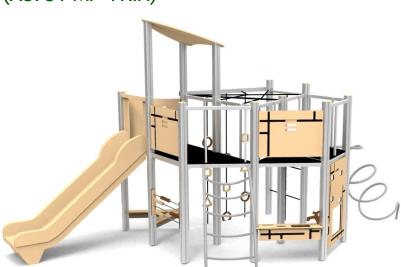

(A8731 MP TRIX)

| Туре:                     | Multifunctional tower     |
|---------------------------|---------------------------|
| Producer:                 | Aluplay k.s.              |
| Dimensions:               | 4070 x 6230 x 3280 mm     |
|                           | (lenght x width x height) |
| Safety area:              | 7720x 9570 mm             |
| Platform height:          | 1400 mm                   |
| Max. fall height:         | 2150 mm                   |
| User group:               | 4-12 years                |
| Spare parts availability: | Producer                  |
|                           |                           |