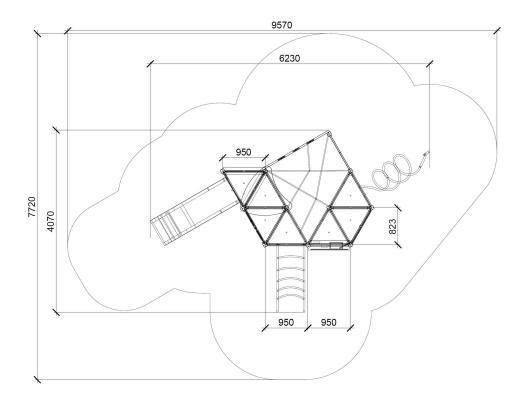

(A8731 MP TRIX)

| Туре:                     | Multifunctional tower     |
|---------------------------|---------------------------|
| Producer:                 | Aluplay k.s.              |
| Dimensions:               | 4070 x 6230 x 3280 mm     |
|                           | (lenght x width x height) |
| Safety area:              | 7720x 9570 mm             |
| Platform height:          | 1400 mm                   |
| Max. fall height:         | 2150 mm                   |
| User group:               | 4-12 years                |
| Spare parts availability: | Producer                  |
|                           |                           |