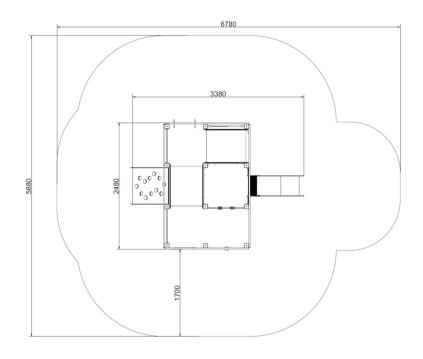

Climbing wall mini (A843.2) Product:

Type: Climbing wall

Producer: ALUPLAY k.s.

Dimensions: 3380 x 2480 x 1700 mm

(lenght x width x height)

6780 x 5880 mm Safety area:

Platform height: 600 mm Max. fall height: 1700 mm User group: 2-9 years Spare parts availability: **Producer** 