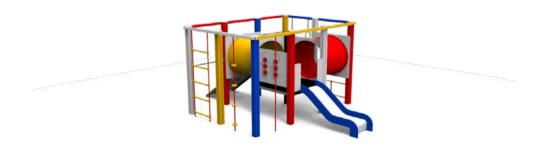

Climbing wall mini (A843.2) Product:

Type: Climbing wall

Producer: ALUPLAY k.s.

Dimensions: 3380 x 2480 x 1700 mm

(lenght x width x height)

6780 x 5880 mm Safety area:

Platform height: 600 mm Max. fall height: 1700 mm User group: 2-9 years Spare parts availability: **Producer** 

## Materials used:

Structural poles: Aluminium profile 90x90 mm with eloxed surface, Platforms: made of 20 mm HDPE with anti-slip surface sheet 870x870mm, Stairs: made of 20mm HDPE with anti-slip surface sheet 670x140mm, Handles and other steel parts: Stainless steel. Roof and side panels: 12/15/19mm HDPE sheet, Slide: HDPE, Screws / connecting material: Stainless steel.