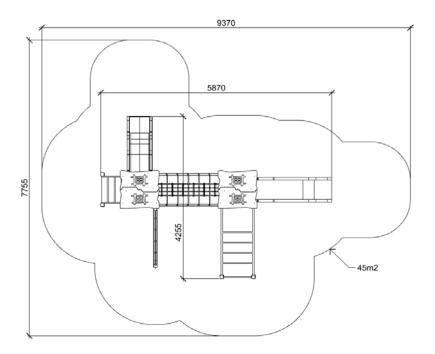

## A7554.1 W HDPE LEONARD

Type: Producer: Dimensions:

Safety area: Platform height: Max. fall height: User group: Spare parts availability: Multifunctional tower ALUPLAY k.s. 5870 x 9370 x 3340 mm (lenght x width x height) 9370 x 7755 mm / 45m2 1400 mm 1400 mm 3-12 years Producer