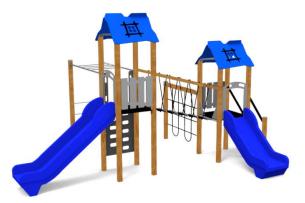

## A7554.1 W HDPE LEONARD

Type: Producer: Dimensions:

Safety area: Platform height: Max. fall height: User group: Spare parts availability: Multifunctional tower ALUPLAY k.s. 5870 x 9370 x 3340 mm (lenght x width x height) 9370 x 7755 mm / 45m2 1400 mm 1400 mm 3-12 years Producer

## Materials used:

Structural poles: FSC certified wood "Larix decidua" Platforms: made of 12mm HPL anti-slip surface sheet 870x870mm, Roof and side panels: 12/15/19mm HDPE sheet. Handles and bars: steinless steel, Slides and Tunels: UV-stabilised Polyethylene(PE), Screws and connecting material: Stainless steel, Rope: 16mm PE rope with steel reinforcement.