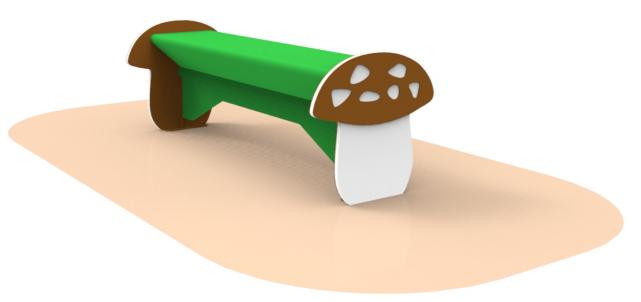

## bench MUSHROOM (AM103)

Type: Producer:

**Dimensions:** 

Safety area:

Platform height:

Max. fall height:

User group:

Spare parts availability:

Street furniture **FUN TIME ltd** 1220 x 460 x 512 mm (lenght x width x height)

**Producer** 