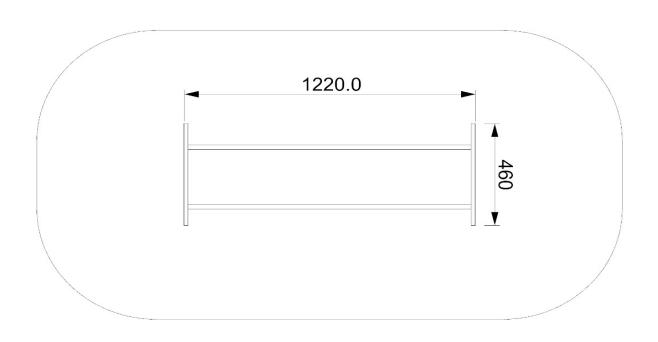

## bench MUSHROOM (AM103)

Type: Producer:

**Dimensions:** 

Safety area:

Platform height:

Max. fall height:

User group:

Spare parts availability:

Street furniture **FUN TIME ltd** 1220 x 460 x 512 mm (lenght x width x height)

**Producer** 