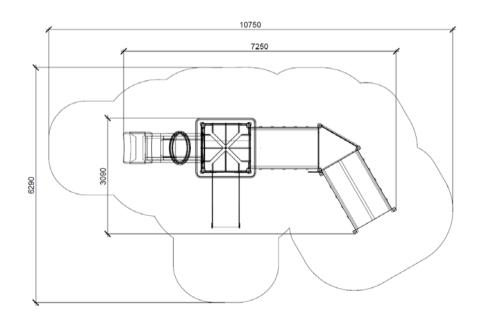

## Product: PONTY (A7710.1)

Type: Multifunctional tower

Producer: ALUPLAY k.s.

Dimensions: 7250 x 3090 x 3180 mm

(lenght x width x height)

Safety area: 10750 x 6290 mm

Platform height: 990 mm

Max. fall height: 990 mm