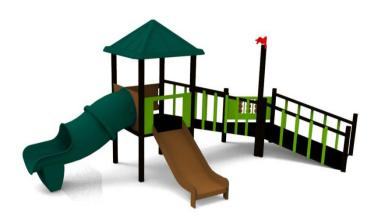

## Product: PONTY (A7710.1)

Type: Multifunctional tower

Producer: ALUPLAY k.s.

Dimensions: 7250 x 3090 x 3180 mm

(lenght x width x height)

Safety area: 10750 x 6290 mm

Platform height: 990 mm

Max. fall height: 990 mm

User group: 3-12 years

Spare parts availability: Producer

## Materials used:

Structural poles: Aluminium profile 90x90 mm with eloxed surface, Platform: alulminium frame with anti-slip HDPE, Stairs: anti.slip HPL, Handles and other steel parts: Stainless steel or aluminium with eloxed surface, Roof and side panels: HDPE sheets wit 12, 15 or 19mm thickness. Slides and Tunels: Polyethylene, Screws: Stainless steel.