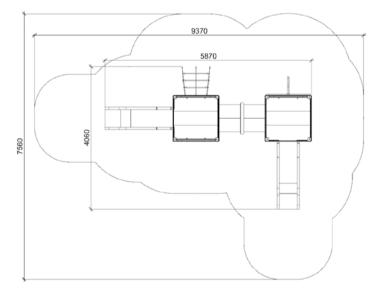

## CARDIFF (A7702)

Type: Producer: **Dimensions:** 

Safety area: Platform height: Max. fall height: User group: Spare parts availability: Multifunctional tower ALUPLAY k.s. 5870 x 4060 x 3160 mm (lenght x width x height) 9370 x 7560 mm 1400 mm 1400 mm 5-12 years Producer