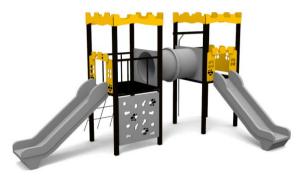

## CARDIFF (A7702)

Type: Producer: **Dimensions:** 

Safety area: Platform height: Max. fall height: User group: Spare parts availability: Multifunctional tower ALUPLAY k.s. 5870 x 4060 x 3160 mm (lenght x width x height) 9370 x 7560 mm 1400 mm 1400 mm 5-12 years Producer