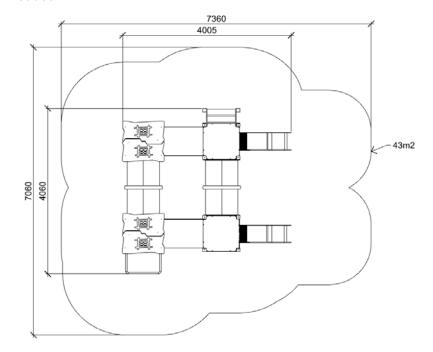

## Product:

NICK (A7543 HDPE)

Type: Producer: Dimensions:

Safety area: Platform height: Max. fall height: User group: Spare parts availability: Multifunctional tower FUN TIME Itd 4005 x 4060 x 2700 mm (lenght x width x height) 7360 x 7060 mm / 43 m2 990 mm 990 mm 3-12 years Producer