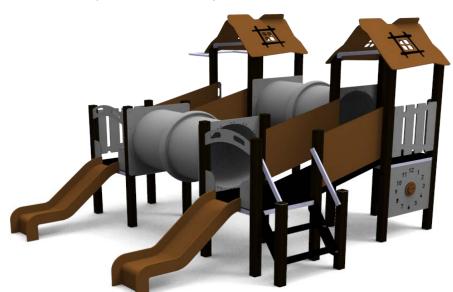

## Product:

NICK (A7543 HDPE)

Type: Producer: Dimensions:

Safety area: Platform height: Max. fall height: User group: Spare parts availability: Multifunctional tower FUN TIME Itd 4005 x 4060 x 2700 mm (lenght x width x height) 7360 x 7060 mm / 43 m2 990 mm 990 mm 3-12 years Producer

## Materials used:

Structural poles: Aluminium profile 90x90 mm with eloxed surface, Platforms: made of 12mm HPL antislip surface sheet 870x870mm, Stairs: made of 12mm HPL anti-slip surface sheet 670x140mm, Handles and other steel parts: Stainless steel. Roof and side panels: 12/15/19mm HDPE sheet . Slide: Polyethylene, Screws / connecting material: Stainless steel.