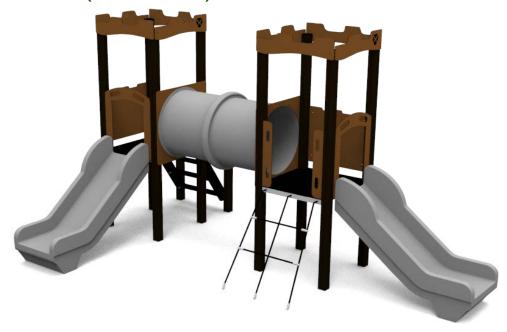

EVA (A7523 HDPE) Product:

Type: Multifunctional tower

Producer: **FUN TIME Itd** 

**Dimensions:** 4640 x 2910 x 2625 mm

(lenght x width x height)

8135 x 6410 mm / 35m2 Safety area:

Platform height: 990 mm Max. fall height: 990 mm User group: 3-12 years Spare parts availability: **Producer** 

## Materials used:

Structural poles: Aluminium profile 90x90 mm with eloxed surface, Platforms: made of 12mm HPL anti-slip surface sheet 870x870mm, Stairs: made of 12mm HPL anti-slip surface sheet 670x140mm, Handles and other steel parts: Stainless steel. Roof and side panels: 12/15/19mm HDPE sheet . Slide: Polyethylene, Screws / connecting material: Stainless steel.