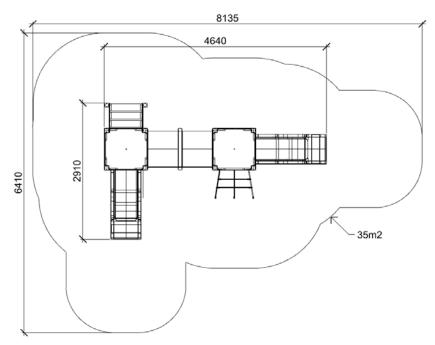

EVA (A7523 HDPE) Product:

Type: Multifunctional tower

Producer: **FUN TIME Itd** 

**Dimensions:** 4640 x 2910 x 2625 mm

(lenght x width x height)

8135 x 6410 mm / 35m2 Safety area:

Platform height: 990 mm Max. fall height: 990 mm User group: 3-12 years Spare parts availability: **Producer** 