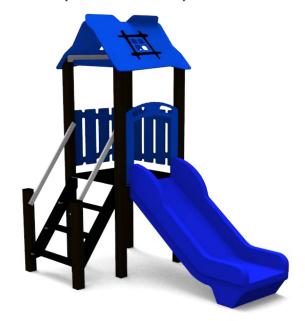

EMMA (A7502 HDPE) **Product:** 

Type: Multifunctional tower

Producer: **FUN TIME Itd** 

**Dimensions:** 2420 x 1485 x 2700 mm

(lenght x width x height)

Safety area: 5870 x 4430 mm / 20m2

990 mm Platform height: Max. fall height: 990 mm User group: 3-12 years Spare parts availability: **Producer** 

## Materials used:

Structural poles: Aluminium profile 90x90 mm with eloxed surface, Platforms: made of 12mm HPL anti-slip surface sheet 870x870mm, Stairs: made of 12mm HPL anti-slip surface sheet 670x140mm, Handles and other steel parts: Stainless steel. Roof and side panels: 12/15/19mm HDPE sheet . Slide: Polyethylene, Screws / connecting material: Stainless steel.