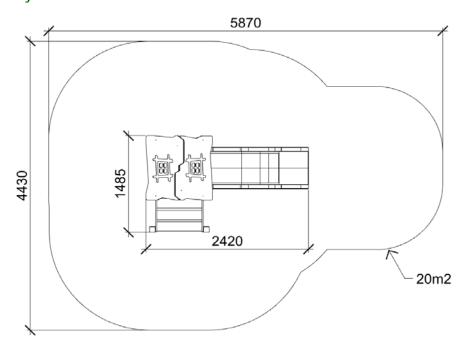

EMMA (A7502 HDPE) **Product:** 

Type: Multifunctional tower

Producer: **FUN TIME Itd** 

**Dimensions:** 2420 x 1485 x 2700 mm

(lenght x width x height)

Safety area: 5870 x 4430 mm / 20m2

990 mm Platform height: Max. fall height: 990 mm User group: 3-12 years Spare parts availability: **Producer** 