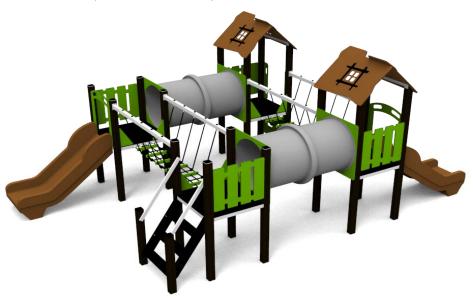

ATOS (A7401 HDPE) Product:

Type: Multifunctional tower

Producer: **FUN TIME Itd** 

**Dimensions:** 6110 x 3675 x 2700 mm

(lenght x width x height)

10110 x 6580 mm / 50 m2 Safety area:

Platform height: 990 mm 990 mm Max. fall height: User group: 3-12 years Spare parts availability: **Producer** 

## Materials used:

Structural poles: Aluminium profile 90x90 mm with eloxed surface, Platforms: made of 12mm HPL antislip surface sheet 870x870mm, Stairs: made of 12mm HPL anti-slip surface sheet 670x140mm, Handles and other steel parts: Stainless steel. Roof and side panels: 12/15/19mm HDPE sheet . Slide: Polyethylene, Screws / connecting material: Stainless steel.