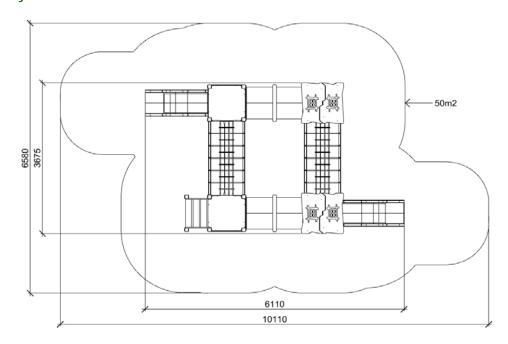

ATOS (A7401 HDPE) Product:

Type: Multifunctional tower

Producer: **FUN TIME Itd** 

**Dimensions:** 6110 x 3675 x 2700 mm

(lenght x width x height)

10110 x 6580 mm / 50 m2 Safety area:

Platform height: 990 mm 990 mm Max. fall height: User group: 3-12 years Spare parts availability: **Producer** 