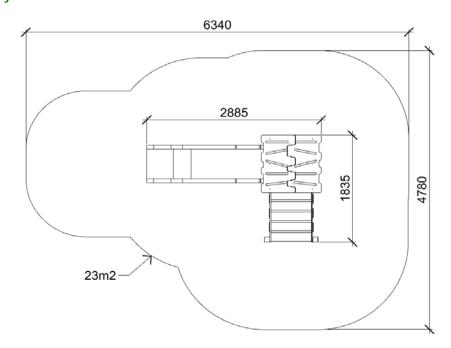

## LARA (A7100 HDPE) Product:

Multifunctional tower Type:

Producer: **FUN TIME Itd** 

**Dimensions:** 2885 x 1835 x 3340 mm

(lenght x width x height)

Safety area: 6340 x 4780 mm / 23m2

1400 mm Platform height: Max. fall height: 1400 mm User group: 3-12 years Spare parts availability: **Producer** 