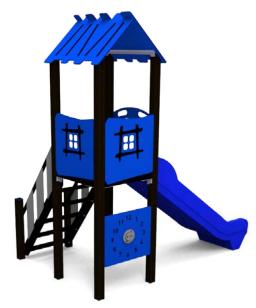

## LARA (A7100 HDPE) Product:

Multifunctional tower Type:

Producer: **FUN TIME Itd** 

**Dimensions:** 2885 x 1835 x 3340 mm

(lenght x width x height)

Safety area: 6340 x 4780 mm / 23m2

1400 mm Platform height: Max. fall height: 1400 mm User group: 3-12 years Spare parts availability: **Producer** 

## Materials used:

Structural poles: Aluminium profile 90x90 mm with eloxed surface, Platforms: made of 12mm HPL anti-slip surface sheet 870x870mm, Stairs: made of 12mm HPL anti-slip surface sheet 670x140mm, Handles and other steel parts: Stainless steel. Roof and side panels: 12/15/19mm HDPE sheet . Slide: Polyethylene, Screws / connecting material: Stainless steel.