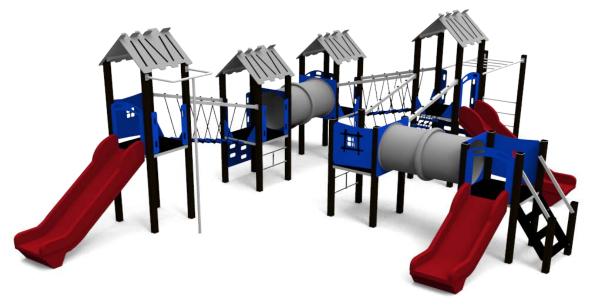

**ELON** (A7006.1 HDPE) Product:

Type: Producer:

**Dimensions:** 

Safety area:

Platform height: Max. fall height:

User group: Spare parts availability: Multifunctional tower

**FUN TIME Itd** 

9480 x 7665 x 3340 mm

(lenght x width x height)

12980 x 11165 mm / 88 m2

1400 mm 1400 mm 3-12 years

**Producer** 

Materials used:

Structural poles: Aluminium profile 90x90 mm with eloxed surface, Platforms: made of 12mm HPL antislip surface sheet 870x870mm, Stairs: made of 12mm HPL anti-slip surface sheet 670x140mm, Handles and other steel parts: Stainless steel. Roof and side panels: 12/15/19mm HDPE sheet . Slide: Polyethylene, Screws / connecting material: Stainless steel.