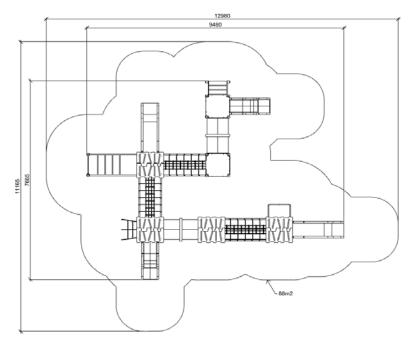

**ELON** (A7006.1 HDPE) Product:

Type: Producer:

**Dimensions:** 

Safety area:

Platform height: Max. fall height:

User group: Spare parts availability: Multifunctional tower

**FUN TIME Itd** 

9480 x 7665 x 3340 mm

(lenght x width x height)

12980 x 11165 mm / 88 m2

1400 mm 1400 mm 3-12 years

**Producer** 

Materials used:

Structural poles: Aluminium profile 90x90 mm with eloxed surface, Platforms: made of 12mm HPL antislip surface sheet 870x870mm, Stairs: made of 12mm HPL anti-slip surface sheet 670x140mm, Handles and other steel parts: Stainless steel. Roof and side panels: 12/15/19mm HDPE sheet . Slide: Polyethylene, Screws / connecting material: Stainless steel.