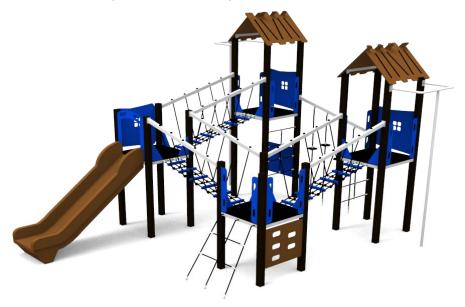

HUGO (A7402 HDPE) Product:

Type: Multifunctional tower

Producer: **FUN TIME Itd** 

**Dimensions:** 5380 x 4470 x 3735 mm

(lenght x width x height)

9000 x 7865 mm / 53 m2 Safety area:

Platform height: 1800 mm Max. fall height: 1800 mm User group: 3-12 years Spare parts availability: **Producer** 

## Materials used:

Structural poles: Aluminium profile 90x90 mm with eloxed surface, Platforms: made of 12mm HPL antislip surface sheet 870x870mm, Stairs: made of 12mm HPL anti-slip surface sheet 670x140mm, Handles and other steel parts: Stainless steel. Roof and side panels: 12/15/19mm HDPE sheet . Slide: Polyethylene, Screws / connecting material: Stainless steel.