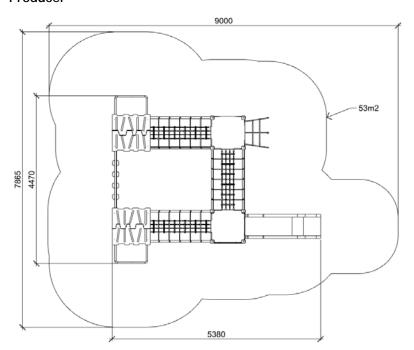

HUGO (A7402 HDPE) Product:

Type: Multifunctional tower

Producer: **FUN TIME Itd** 

**Dimensions:** 5380 x 4470 x 3735 mm

(lenght x width x height)

9000 x 7865 mm / 53 m2 Safety area:

Platform height: 1800 mm Max. fall height: 1800 mm User group: 3-12 years Spare parts availability: **Producer** 