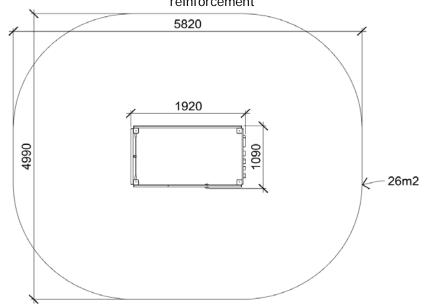

(A839)Product:

Type:

Producer:

**Dimensions:** 

Safety area:

Platform height:

Max. fall height:

User group:

Spare parts availability:

Climbing

ALUPLAY k.s.

1920 x 1090 x 2020 mm (lenght x width x height) 5820 x 4990 mm / 26 m2

1800 mm 5 - 12 years **Producer** 

Materials used:

Structural poles: Low - carbon aluminium profile 90x90 mm with eloxed surface, Platforms / stairs: 12mm anti - slip HPL sheet, with stainless steel supports, Handles and bars: stainless steel 304 or 316 grade or low-carbon aluminium profiles, Roof, side panels, walls: UV stabilised 3-layer, bi-color HDPE with inner 100% recycled core in 12, 15 or 19mm thickness. Slide: UV-stabilised Polyethylene (PE), Screws and connecting material: stainless steel Rope: 16mm PE rope with steel reinforcement