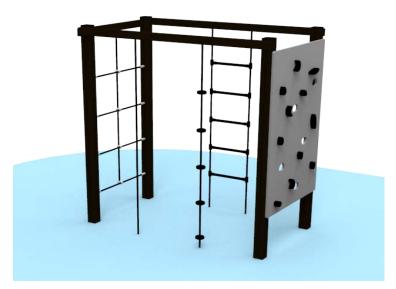

(A839)Product:

Type:

Producer:

**Dimensions:** 

Safety area:

Platform height:

Max. fall height:

User group:

Spare parts availability:

Climbing

ALUPLAY k.s.

1920 x 1090 x 2020 mm (lenght x width x height) 5820 x 4990 mm / 26 m2

1800 mm 5 - 12 years **Producer** 

Materials used:

Structural poles: Low - carbon aluminium profile 90x90 mm with eloxed surface, Platforms / stairs: 12mm anti - slip HPL sheet, with stainless steel supports, Handles and bars: stainless steel 304 or 316 grade or low-carbon aluminium profiles, Roof, side panels, walls: UV stabilised 3-layer, bi-color HDPE with inner 100% recycled core in 12, 15 or 19mm thickness. Slide: UV-stabilised Polyethylene (PE), Screws and connecting material: stainless steel Rope: 16mm PE rope with steel reinforcement