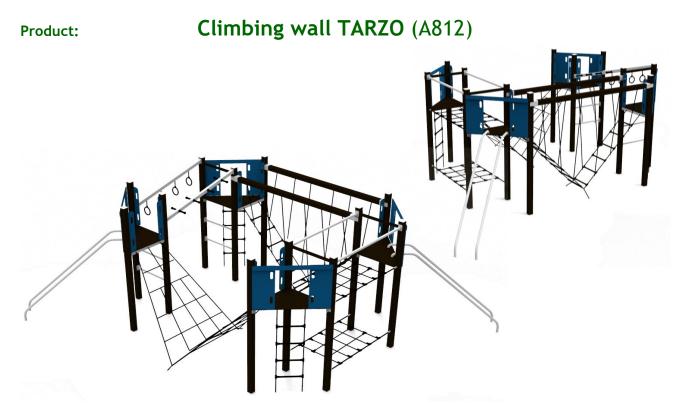

## DATASHEET

| Туре:                     | Climbing elements         |
|---------------------------|---------------------------|
| Producer:                 | FUN TIME Itd              |
| Dimensions:               | 6485 x 5430 x 2308 mm     |
|                           | (lenght x width x height) |
| Safety area:              | 9370 x 8370 mm / 57m2     |
| Platform height:          | -                         |
| Max. fall height:         | 1500 mm                   |
| User group:               | 3-12 years                |
| Spare parts availability: | Producer                  |
| *                         |                           |

## Materials used:

**Structural poles:** Aluminium profile 90x90 mm with eloxed surface, **Handles and other steel parts:** Stainless steel. **Roof and side panels:** HPL sheets with 8 or 12mm thickness. **Rope:** Hercules - 16mm steeel reinforced poyamid rope. **Screws:** Stainless steel