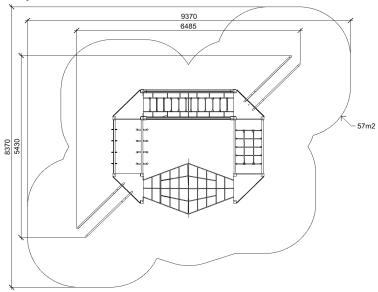

## DATASHEET

| Туре:                     | Climbing elements         |
|---------------------------|---------------------------|
| Producer:                 | FUN TIME Itd              |
| Dimensions:               | 6485 x 5430 x 2308 mm     |
|                           | (lenght x width x height) |
| Safety area:              | 9370 x 8370 mm / 57m2     |
| Platform height:          | -                         |
| Max. fall height:         | 1500 mm                   |
| User group:               | 3-12 years                |
| Spare parts availability: | Producer                  |
| *                         |                           |