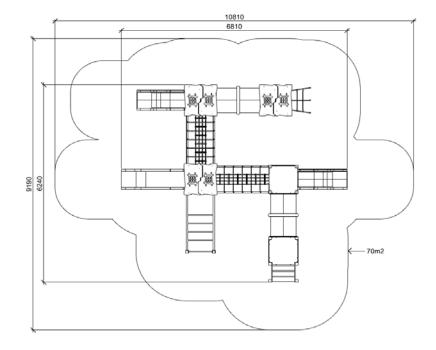

**BONDY** (A7005.1 HDPE) Product:

Type: Multifunctional tower

**FUN TIME Itd** Producer: **Dimensions:** 

6810 x 6240 x 3340 mm (lenght x width x height)

10810 x 9190 mm / 70 m2

Safety area: Platform height: 1400 mm Max. fall height: 1400 mm