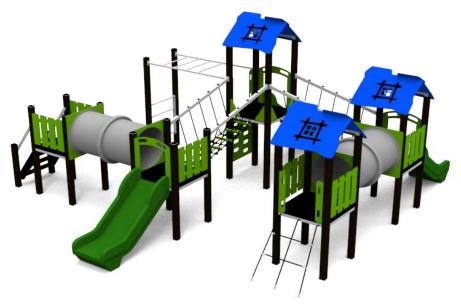

**BONDY** (A7005.1 HDPE) Product:

Type: Multifunctional tower

**FUN TIME Itd** Producer: **Dimensions:** 

6810 x 6240 x 3340 mm (lenght x width x height)

10810 x 9190 mm / 70 m2

Safety area: Platform height: 1400 mm Max. fall height: 1400 mm

User group: 3-12 years Spare parts availability: **Producer** 

Materials used:

Structural poles: Aluminium profile 90x90 mm with eloxed surface, Platforms: made of 12mm HPL antislip surface sheet 870x870mm, Stairs: made of 12mm HPL anti-slip surface sheet 670x140mm, Handles and other steel parts: Stainless steel. Roof and side panels: 12/15/19mm HDPE sheet . Slide: Polyethylene, Screws / connecting material: